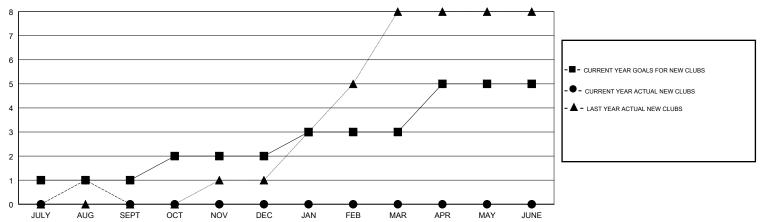

| 2             | JULY/AUG/SEPT         | 70                        | 210                     | 57                                                 |
| OCT/NOV/DEC           | 1             | 0         | 0             | OCT/NOV/DEC           | 65                        | 0                       | 0                                                  |
| JAN/FEB/MAR           | 1             | 0         | 0             | JAN/FEB/MAR           | 65                        | 0                       | 0                                                  |
| APR/MAY/JUNE          | 2             | 0         | 0             | APR/MAY/JUNE          | 50                        | 0                       | 0                                                  |

#### GOALS AND ACTUAL NEW CLUBS CUMULATIVE



# GOALS AND ACTUAL MEMBERS CUMULATIVE



| - <b>=</b> - 1 | MEMBER G | GROWTH NE | ET GOAL    |     |  |
|----------------|----------|-----------|------------|-----|--|
| -●-            | MEMBER ( | GROWTH A  | CTUAL      |     |  |
| - 🛦 -          | LAST YEA | R MEMBER  | RSHIP ACTU | JAL |  |
|                |          |           |            |     |  |
|                |          |           |            |     |  |
|                |          |           |            |     |  |

| DROPPED CLUBS: 2 |    |
|------------------|----|
| DROPPED MEMBERS  |    |
| DECEASED         | 1  |
| CLUB CANCELLED   | 0  |
| OTHER            | 56 |
| TOTAL            | 57 |

| 55 CLUBS OF 96 ADDED 1 OR MORE |  |
|--------------------------------|--|
| NEW MEMBERS                    |  |
|