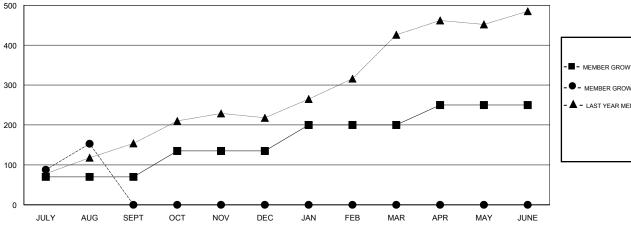

# GOALS AND ACTUAL MEMBERS CUMULATIVE

| - <b>=</b> - 1 | MEMBER G | GROWTH NE | ET GOAL    |     |  |
|----------------|----------|-----------|------------|-----|--|
| -●-            | MEMBER ( | GROWTH A  | CTUAL      |     |  |
| - 🛦 -          | LAST YEA | R MEMBER  | RSHIP ACTU | JAL |  |
|                |          |           |            |     |  |
|                |          |           |            |     |  |
|                |          |           |            |     |  |